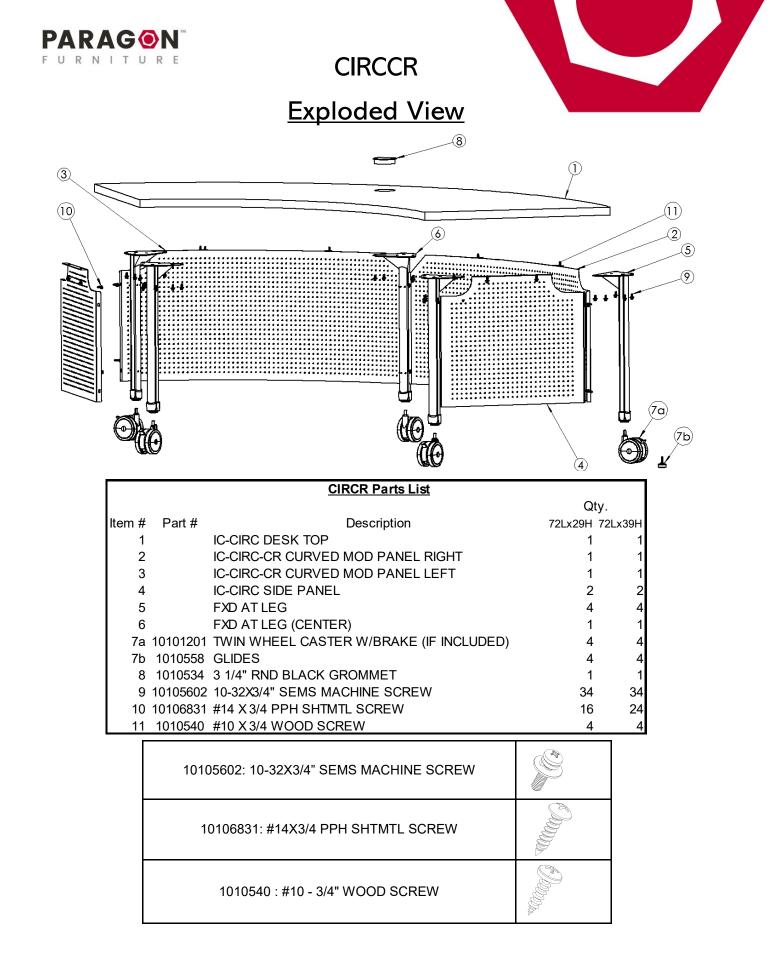

# CIRCCR

# Exploded View

| CIRCDS Parts List |          |                                         |         |         |          |          |  |
|-------------------|----------|-----------------------------------------|---------|---------|----------|----------|--|
|                   |          |                                         |         | Q       | ty.      |          |  |
| Item #            | Part #   | Description                             | 40Lx29H | 40Lx39H | >40Lx29H | >40Lx39H |  |
| 1                 |          | IC-CIRC DESK TOP                        | 1       | 1       | 1        | 1        |  |
| 2                 |          | IC-CIRC FRONT MOD PANEL                 | 1       | 1       | 1        | 1        |  |
| 3                 |          | IC-CIRC SIDE PANEL                      | 2       | 2       | 2        | 2        |  |
| 4                 |          | FXD AT LEG                              | 4       | 4       | 4        | 4        |  |
| 5a                | 10101201 | TWIN WHEEL CASTER W/BRAKE (IF INCLUDED) | 4       | 4       | 4        | 4        |  |
| 5b                | 1010558  | GLIDES                                  | 4       | 4       | 4        | 4        |  |
| 6                 | 1010534  | 3 1/4" RND BLACK GROMMET                | 2       | 2       | 2        | 2        |  |
| 7                 | 10105602 | 10-32 X 3/4" SEMS MACHINE SCREW         | 30      | 30      | 31       | 31       |  |
| 8                 | 10106831 | #14 X 3/4 PPH SHTMTL SCREW              | 12      | 18      | 12       | 18       |  |