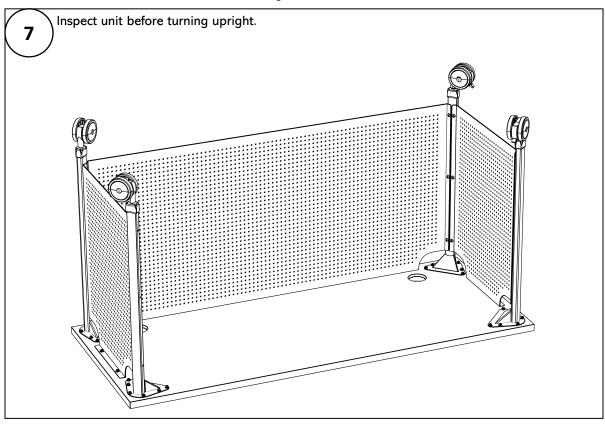

# Assembly Instructions

#### **Tools Required:**

Power Drill with adjustable clutch.

Number 2 and number 3 Phillips bits.

Number 3 Phillips screwdriver.

11/16 wrench

#### Suggested:

2 people to complete assembly.