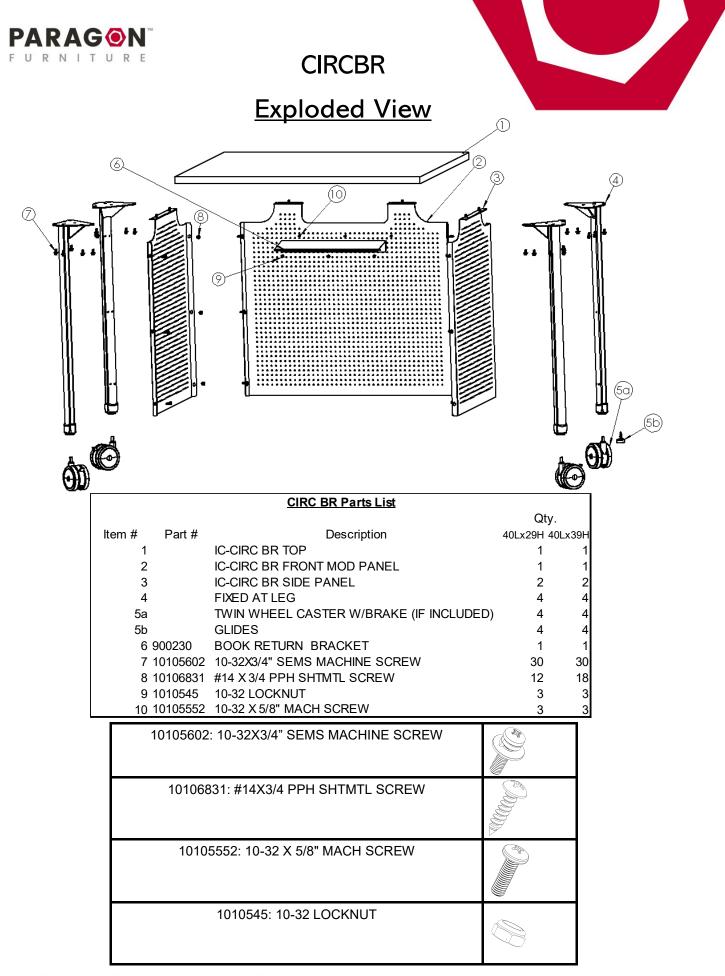

# Assembly Instructions

#### **Tools Required:**

Power Drill with adjustable clutch.

Number 2 and number 3 Phillips bits.

Number 3 Phillips screwdriver.

11/16 wrench

#### Suggested:

2 people to complete assembly.





# CIRCBR

# Assembly Instructions

#### Tools Required:

Power Drill with adjustable clutch.

Number 2 and number 3 Phillips bits.

11/16 wrench.

3/8 wrench.

# Suggested: 2 people to complete assembly.

Shown with optional casters.

224 East Randol Mill Road, Arlington, Texas 76011

1

paragoninc.com





## CIRCBR





### CIRCBR





# CIRCCR

# Assembly Instructions

#### **Tools Required:**

Power Drill with adjustable clutch.

Number 2 and number 3 Phillips bits.

11/16 wrench

#### Suggested:

2 people to complete assembly.



2224 East Randol Mill Road, Arlington, Texas 76011

P 800.451.8546







### CIRCCR

## Assembly Instructions



paragoninc.com

2224 East Randol Mill Road, Arlington, Texas 76011 P 800.451.8546



# CIRCCR Assembly Instructions





# CIRCCRF

# Assembly Instructions

#### **Tools Required:**

Power Drill with adjustable clutch.

Number 2 and number 3 Phillips bits.

11/16 wrench.

#### Suggested:

2 people to complete assembly.



224 East Randol Mill Road, Arlington, Texas 76011

P 800.451.8546

1

paragoninc.com





# CIRCCRF





# CIRCCRF









#