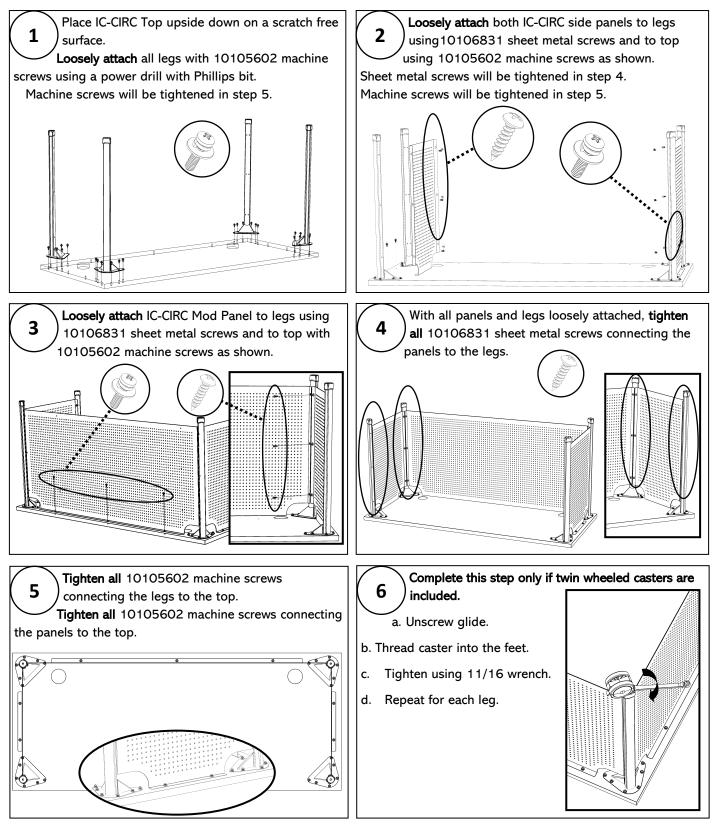

# Assembly Instructions

#### **Tools Required:**

Power Drill with adjustable clutch.

Number 2 and number 3 Phillips bits.

Number 3 Phillips screwdriver.

11/16 wrench

#### Suggested:

2 people to complete assembly.