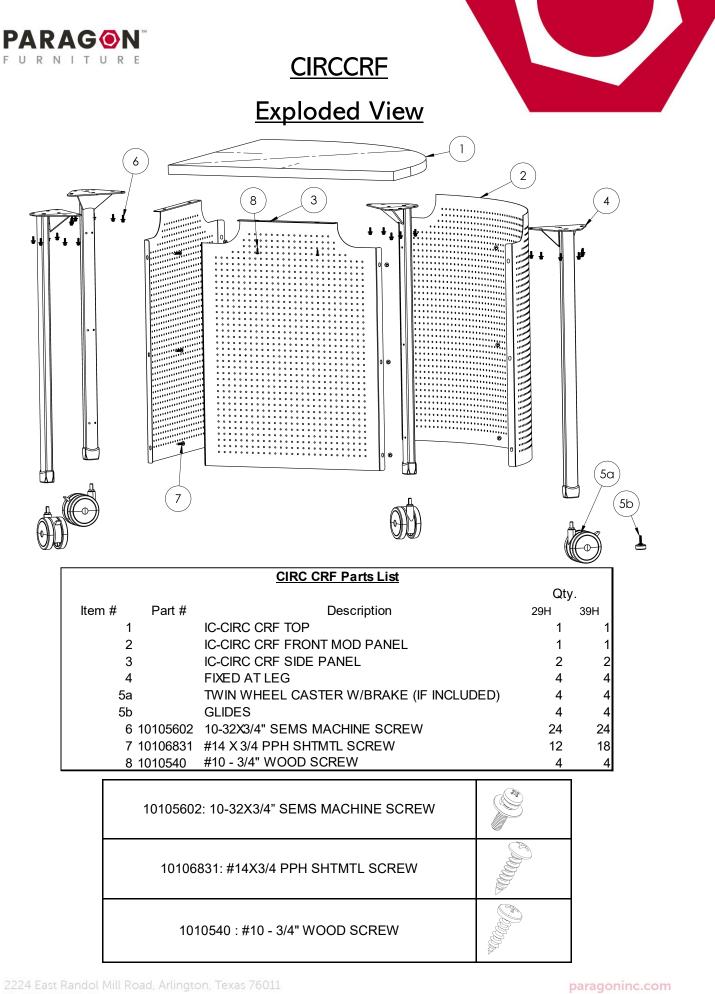

# CIRCCRF

# Exploded View

| CIRCDS Parts List |          |                                         |         |         |          |          |  |
|-------------------|----------|-----------------------------------------|---------|---------|----------|----------|--|
|                   |          |                                         |         | Q       | ty.      |          |  |
| Item #            | Part #   | Description                             | 40Lx29H | 40Lx39H | >40Lx29H | >40Lx39H |  |
| 1                 |          | IC-CIRC DESK TOP                        | 1       | 1       | 1        | 1        |  |
| 2                 |          | IC-CIRC FRONT MOD PANEL                 | 1       | 1       | 1        | 1        |  |
| 3                 |          | IC-CIRC SIDE PANEL                      | 2       | 2       | 2        | 2        |  |
| 4                 |          | FXD AT LEG                              | 4       | 4       | 4        | 4        |  |
| 5a                | 10101201 | TWIN WHEEL CASTER W/BRAKE (IF INCLUDED) | 4       | 4       | 4        | 4        |  |
| 5b                | 1010558  | GLIDES                                  | 4       | 4       | 4        | 4        |  |
| 6                 | 1010534  | 3 1/4" RND BLACK GROMMET                | 2       | 2       | 2        | 2        |  |
| 7                 | 10105602 | 10-32 X 3/4" SEMS MACHINE SCREW         | 30      | 30      | 31       | 31       |  |
| 8                 | 10106831 | #14 X 3/4 PPH SHTMTL SCREW              | 12      | 18      | 12       | 18       |  |