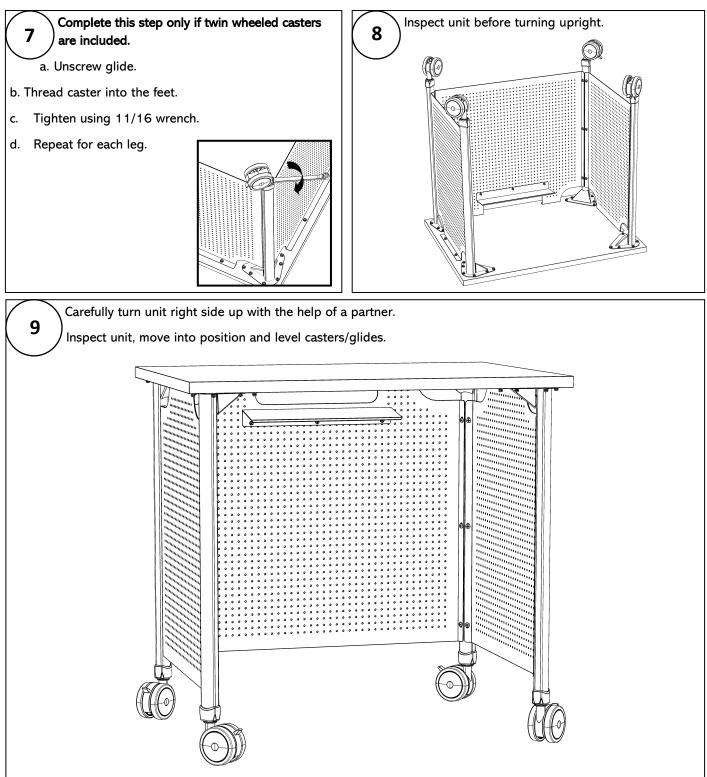

# Assembly Instructions

#### **Tools Required:**

Power Drill with adjustable clutch.

Number 2 and number 3 Phillips bits.

Number 3 Phillips screwdriver.

11/16 wrench

#### Suggested:

2 people to complete assembly.





# CIRCBR

# Assembly Instructions

#### Tools Required:

Power Drill with adjustable clutch.

Number 2 and number 3 Phillips bits.

11/16 wrench.

3/8 wrench.

# Suggested: 2 people to complete assembly.

Shown with optional casters.

224 East Randol Mill Road, Arlington, Texas 76011

1

paragoninc.com





## CIRCBR





### CIRCBR





# CIRCCR

# Assembly Instructions

#### **Tools Required:**

Power Drill with adjustable clutch.

Number 2 and number 3 Phillips bits.

11/16 wrench

#### Suggested:

2 people to complete assembly.



2224 East Randol Mill Road, Arlington, Texas 76011

P 800.451.8546







### CIRCCR

## Assembly Instructions



paragoninc.com

2224 East Randol Mill Road, Arlington, Texas 76011 P 800.451.8546



# CIRCCR Assembly Instructions





# CIRCCRF

# Assembly Instructions

#### **Tools Required:**

Power Drill with adjustable clutch.

Number 2 and number 3 Phillips bits.

11/16 wrench.

#### Suggested:

2 people to complete assembly.



224 East Randol Mill Road, Arlington, Texas 76011

P 800.451.8546

1

paragoninc.com





# CIRCCRF





# CIRCCRF









# Assembly Instructions

#### **T