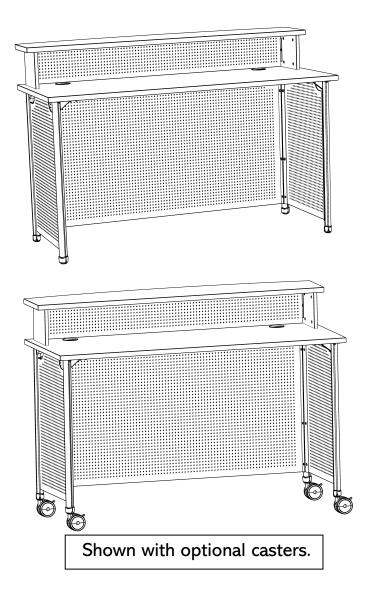

# Suggested: 2 people to complete assembly.

Shown with optional casters.

224 East Randol Mill Road, Arlington, Texas 76011

1

paragoninc.com