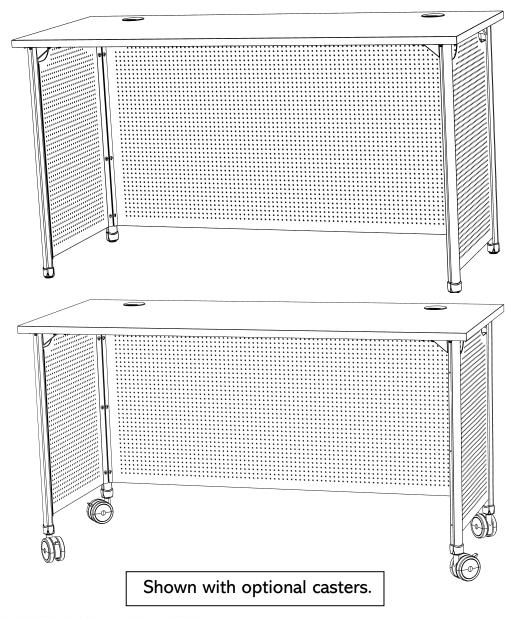

# Suggested: 2 people to complete assembly.

Shown with optional casters.

224 East Randol Mill Road, Arlington, Texas 76011

1

paragoninc.com