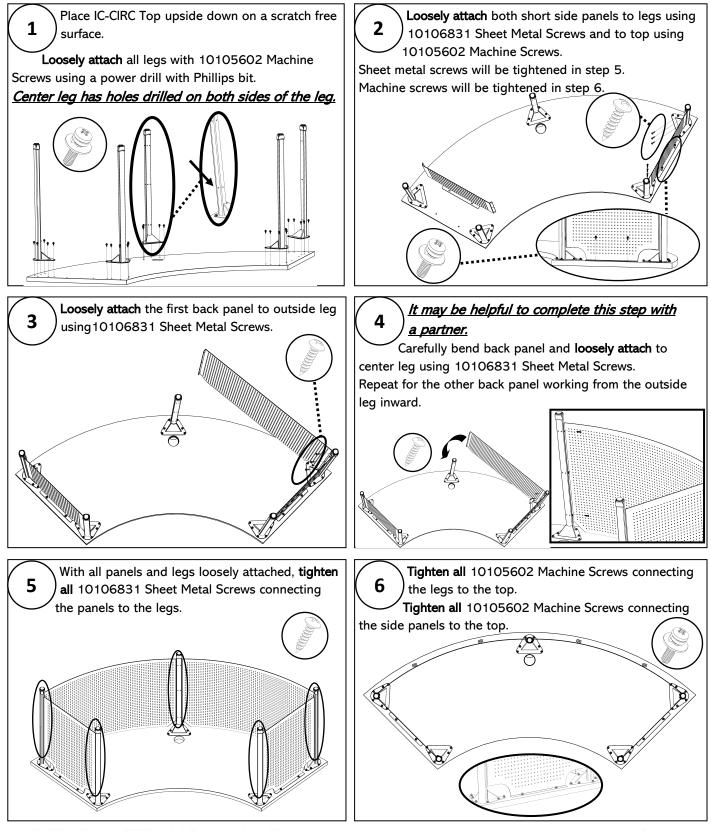

clutch.

Number 2 and number 3 Phillips bits.

Number 3 Phillips screwdriver.

11/16 wrench

#### Suggested:

2 people to complete assembly.





# CIRCBR

# Assembly Instructions

#### Tools Required:

Power Drill with adjustable clutch.

Number 2 and number 3 Phillips bits.

11/16 wrench.

3/8 wrench.

# Suggested: 2 people to complete assembly.

Shown with optional casters.

224 East Randol Mill Road, Arlington, Texas 76011

1

paragoninc.com





## CIRCBR





### CIRCBR





# CIRCCR

# Assembly Instructions

#### **Tools Required:**

Power Drill with adjustable clutch.

Number 2 and number 3 Phillips bits.

11/16 wrench

#### Suggested:

2 people to complete assembly.



2224 East Randol Mill Road, Arlington, Texas 76011

P 800.451.8546







### CIRCCR

## Assembly Instructions



paragoninc.com

2224 East Randol Mill Road, Arlington, Texas 76011 P 800.451.8546



# CIRCCR Assembly Instructions





# CIRCCRF

# Assembly Instructions

#### **Tools Required:**

Power Drill with adjustable clutch.

Number 2 and number 3 Phillips bits.

11/16 wrench.

#### Suggested:

2 people to complete assembly.



224 East Randol Mill Road, Arlington, Texas 76011

P 800.451.8546

1

paragoninc.com





# CIRCCRF





# CIRCCRF









# Assembly Instructions

#### **Tools Required:**

Power Drill with adjustable clutch.

Number 2 and number 3 Phillips bits.

11/16 wrench.

#### Suggested:

2 people to complete assembly.



2224 East Randol Mill Road, Arlington, Texas 76011

**P** 800.451.8546





# Exploded View



| CIRCDS Parts List |          |