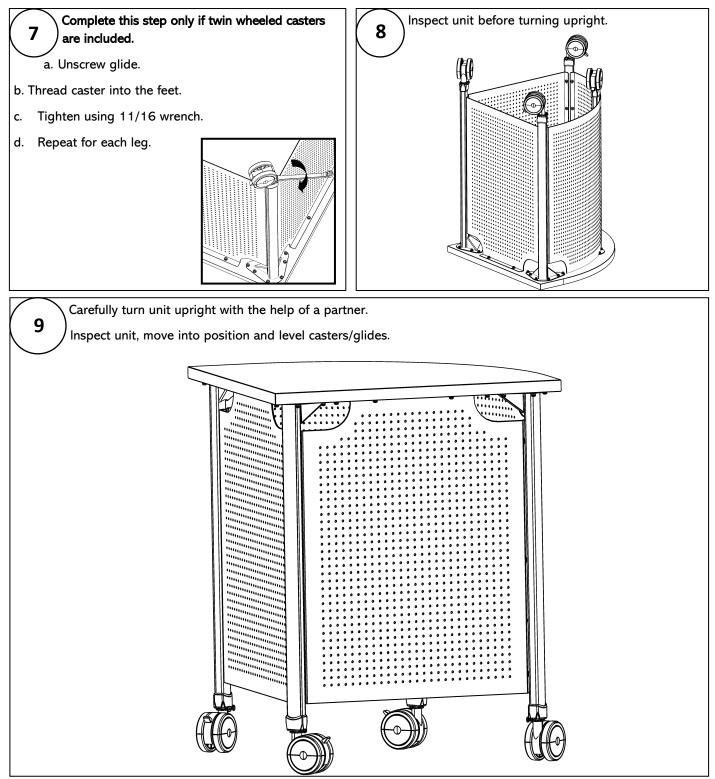

# Assembly Instructions

#### **Tools Required:**

Power Drill with adjustable clutch.

Number 2 and number 3 Phillips bits.

11/16 wrench.

#### Suggested:

2 people to complete assembly.

224 East Randol Mill Road, Arlington, Texas 76011

P 800.451.8546

1

paragoninc.com