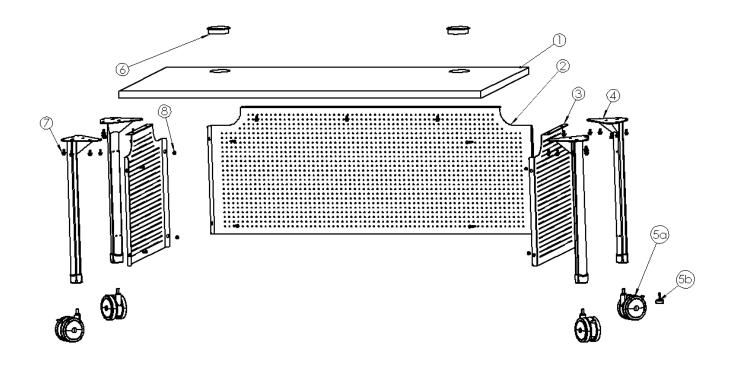

# Exploded View

| CIRCDS Parts List |          |                                         |         |         |          |          |  |
|-------------------|----------|-----------------------------------------|---------|---------|----------|----------|--|
|                   |          |                                         |         | Q       | ty.      |          |  |
| Item #            | Part #   | Description                             | 40Lx29H | 40Lx39H | >40Lx29H | >40Lx39H |  |
| 1                 |          | IC-CIRC DESK TOP                        | 1       | 1       | 1        | 1        |  |
| 2                 |          | IC-CIRC FRONT MOD PANEL                 | 1       | 1       | 1        | 1        |  |
| 3                 |          | IC-CIRC SIDE PANEL                      | 2       | 2       | 2        | 2        |  |
| 4                 |          | FXD AT LEG                              | 4       | 4       | 4        | 4        |  |
| 5a                | 10101201 | TWIN WHEEL CASTER W/BRAKE (IF INCLUDED) | 4       | 4       | 4        | 4        |  |
| 5b                | 1010558  | GLIDES                                  | 4       | 4       | 4        | 4        |  |
| 6                 | 1010534  | 3 1/4" RND BLACK GROMMET                | 2       | 2       | 2        | 2        |  |
| 7                 | 10105602 | 10-32 X 3/4" SEMS MACHINE SCREW         | 30      | 30      | 31       | 31       |  |
| 8                 | 10106831 | #14 X 3/4 PPH SHTMTL SCREW              | 12      | 18      | 12       | 18       |  |