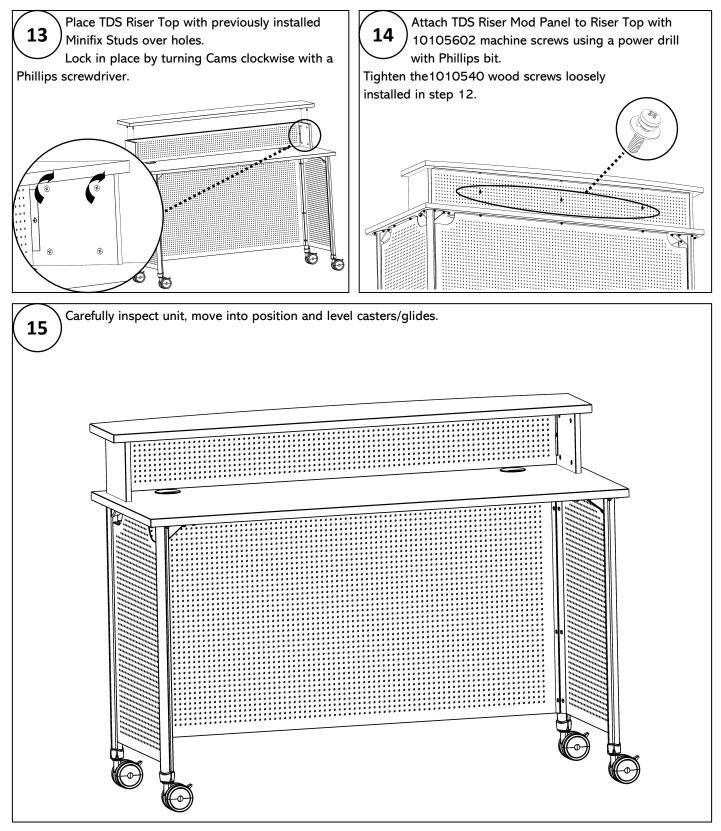

# Assembly Instructions

#### **Tools Required:**

Power Drill with adjustable clutch.

Number 2 and number 3 Phillips bits.

Number 3 Phillips screwdriver.

11/16 wrench

#### Suggested:

2 people to complete assembly.