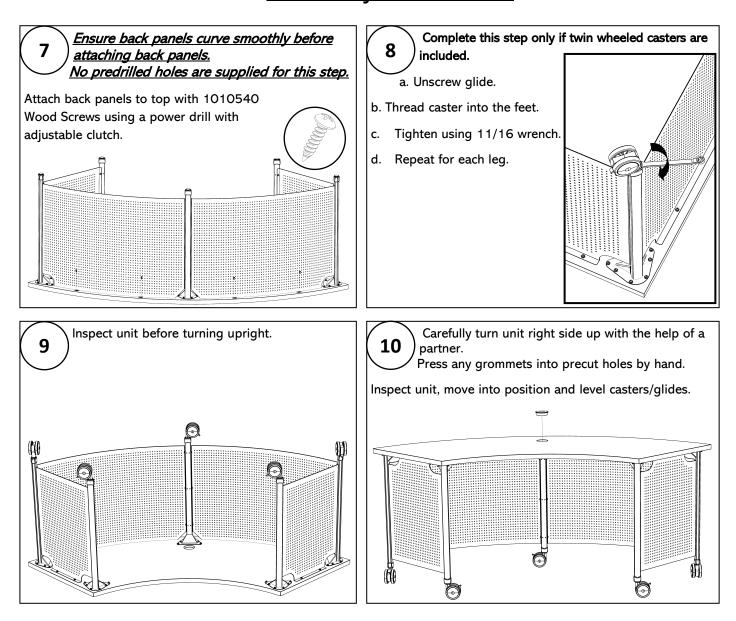

to complete assembly.





# CIRCBR

# Assembly Instructions

#### Tools Required:

Power Drill with adjustable clutch.

Number 2 and number 3 Phillips bits.

11/16 wrench.

3/8 wrench.

# Suggested: 2 people to complete assembly.

Shown with optional casters.

224 East Randol Mill Road, Arlington, Texas 76011

1

paragoninc.com





## CIRCBR





### CIRCBR





# CIRCCR

# Assembly Instructions

#### **Tools Required:**

Power Drill with adjustable clutch.

Number 2 and number 3 Phillips bits.

11/16 wrench

#### Suggested:

2 people to complete assembly.



2224 East Randol Mill Road, Arlington, Texas 76011

P 800.451.8546







### CIRCCR

## Assembly Instructions



paragoninc.com

2224 East Randol Mill Road, Arlington, Texas 76011 P 800.451.8546



# CIRCCR Assembly Instructions





# CIRCCRF

# Assembly Instructions

#### **Tools Required:**

Power Drill with adjustable clutch.

Number 2 and number 3 Phillips bits.

11/16 wrench.

#### Suggested:

2 people to complete assembly.



224 East Randol Mill Road, Arlington, Texas 76011

P 800.451.8546

1

paragoninc.com





# CIRCCRF





# CIRCCRF









# Assembly Instructions

#### **Tools Required:**

Power Drill with adjustable clutch.

Number 2 and number 3 Phillips bits.

11/16 wrench.

#### Suggested:

2 people to complete assembly.



2224 East Randol Mill Road, Arlington, Texas 76011

**P** 800.451.8546





# Exploded View



| CIRCDS Parts List |          |                                         |         |         |          |          |  |
|-------------------|----------|------------------------------