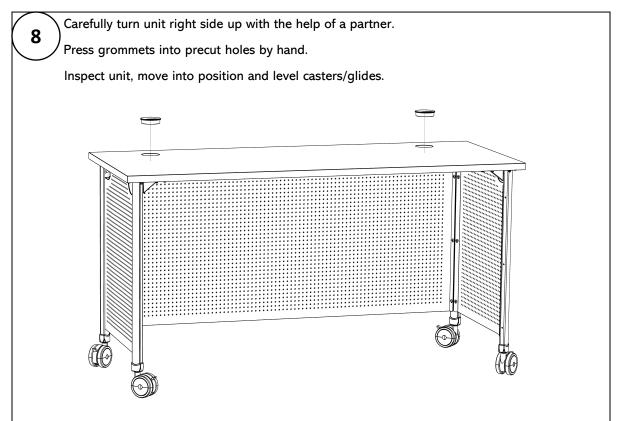

# Assembly Instructions

#### **Tools Required:**

Power Drill with adjustable clutch.

Number 2 and number 3 Phillips bits.

Number 3 Phillips screwdriver.

11/16 wrench

#### Suggested:

2 people to complete assembly.