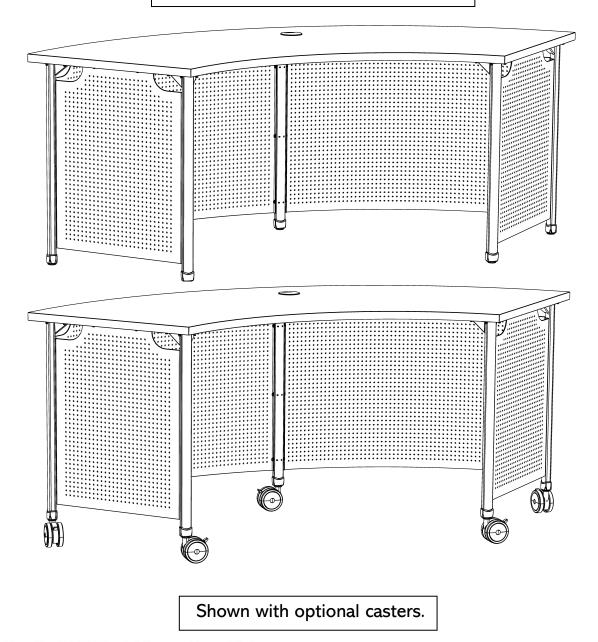

#### Suggested:

2 people to complete assembly.

224 East Randol Mill Road, Arlington, Texas 76011

P 800.451.8546

1

paragoninc.com