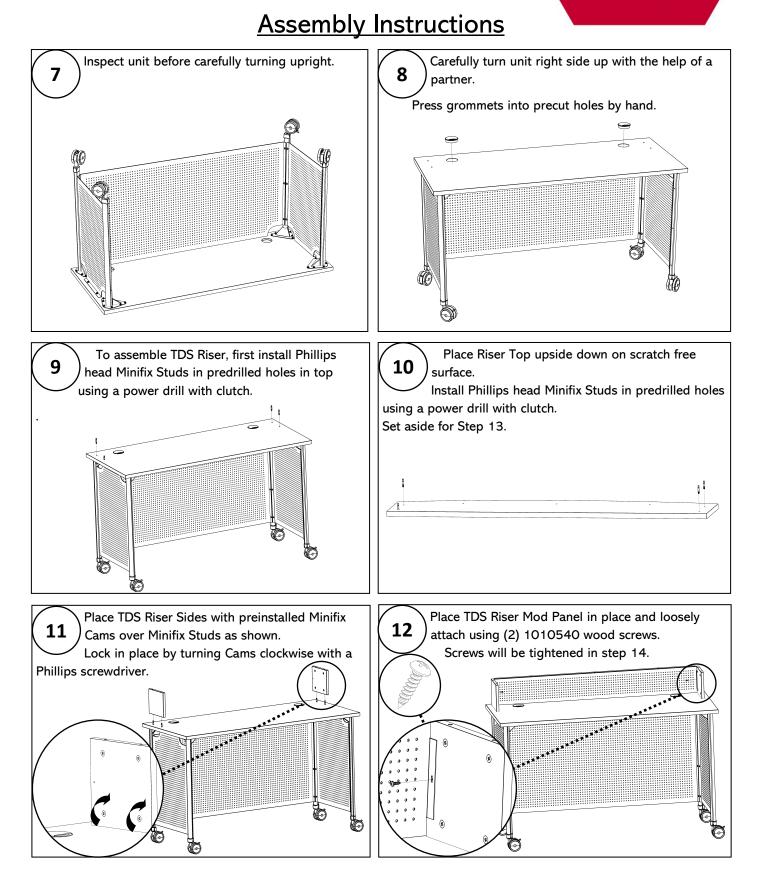

# Assembly Instructions

#### **Tools Required:**

Power Drill with adjustable clutch.

Number 2 and number 3 Phillips bits.

Number 3 Phillips screwdriver.

11/16 wrench

#### Suggested:

2 people to complete assembly.