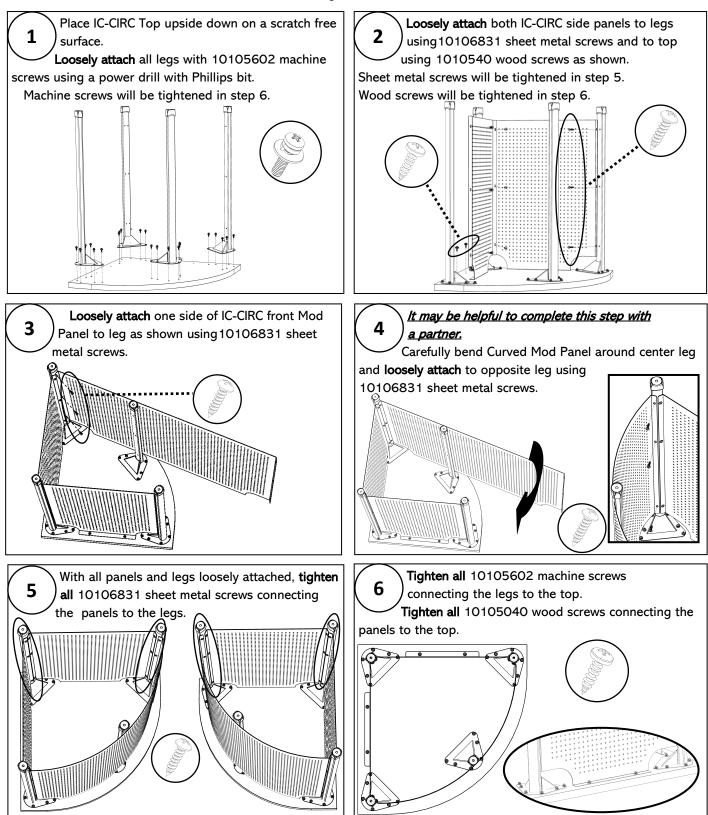

# Assembly Instructions

#### **Tools Required:**

Power Drill with adjustable clutch.

Number 2 and number 3 Phillips bits.

11/16 wrench.

#### Suggested:

2 people to complete assembly.

224 East Randol Mill Road, Arlington, Texas 76011

P 800.451.8546

1

paragoninc.com