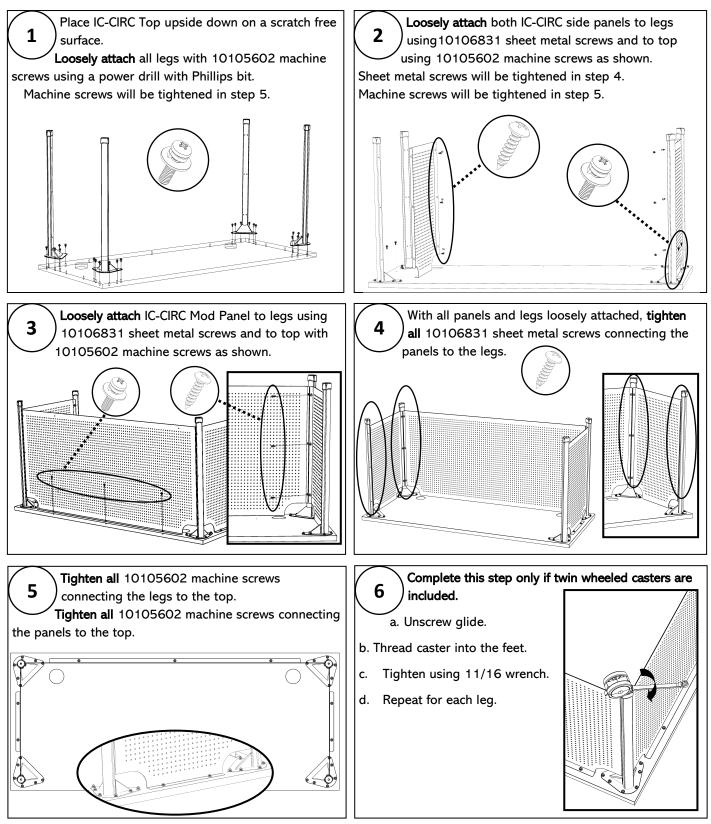

# Assembly Instructions

#### **Tools Required:**

Power Drill with adjustable clutch.

Number 2 and number 3 Phillips bits.

Number 3 Phillips screwdriver.

11/16 wrench

#### Suggested:

2 people to complete assembly.